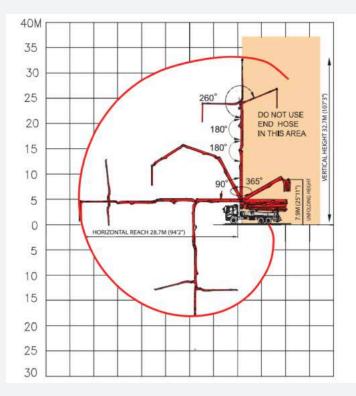

#### **BOOM**

| NUMBER OF BOOMS  | 4 Sections      |
|------------------|-----------------|
| FOLDING TYPE     | Z Fold          |
| VERTICAL HEIGHT  | 32.5 m (106'8") |
| HORIZONTAL REACH | 28.5 m (93'6")  |
| UNFOLDING HEIGHT | 7.6 m (24'11")  |
| 1ST SECTION      | 8.0 m (26'3")   |
| 2ND SECTION      | 6.85 m (22'6")  |
| 3RD SECTION      | 6.85 m (22'6")  |
| 4TH SECTION      | 6.8 m (22'4")   |
| FRONT OUTRIGGER  | X Style         |
| REAR OUTRIGGER   | T Style         |
| FRONT SPREAD     | 6.3 m (20'8")   |
| REAR SPREAD      | 3.9 m (12'9")   |

#### **BOOM PUMP REACH**