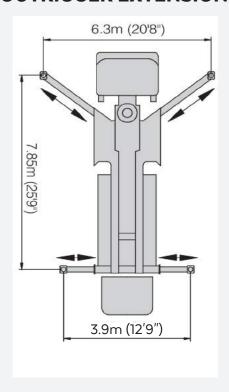

#### **BOOM**

| NUMBER OF BOOMS  | 4 Sections      |
|------------------|-----------------|
| FOLDING TYPE     | Z Fold          |
| VERTICAL HEIGHT  | 32.5 m (106'8") |
| HORIZONTAL REACH | 28.5 m (93'6")  |
| UNFOLDING HEIGHT | 7.6 m (24'11")  |
| 1ST SECTION      | 8.0 m (26'3")   |
| 2ND SECTION      | 6.85 m (22'6")  |
| 3RD SECTION      | 6.85 m (22'6")  |
| 4TH SECTION      | 6.8 m (22'4")   |
| FRONT OUTRIGGER  | X Style         |
| REAR OUTRIGGER   | T Style         |
| FRONT SPREAD     | 6.3 m (20'8")   |
| REAR SPREAD      | 3.9 m (12'9")   |

### **OUTRIGGER EXTENSION**