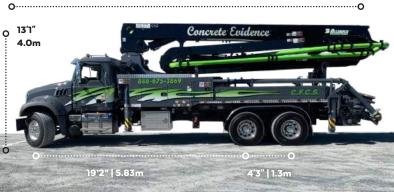

# **CHASSIS**

| MAKE/MODEL         | FRONT AXLE | REAR AXLE  | OVERALL LENGTH | TOTAL WEIGHT |
|--------------------|------------|------------|----------------|--------------|
| SMALL CONVENTIONAL | 15,600 lbs | 38,900 lbs | 37°/11.3m      | 54,500 lbs   |
| LARGE CONVENTIONAL | 17,500 lbs | 39,250 lbs | 37'8"/11.5m    | 56,750 lbs   |
| CAB OVER           | 19,400 lbs | 36,400 lbs | 35'4"/ 10.76m  | 55,800 lbs   |