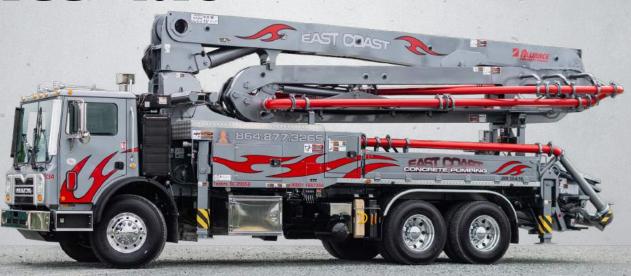

# **CHASSIS**

| MAKE/MODEL         | FRONT AXLE | REAR AXLE  | OVERALL LENGTH | TOTAL WEIGHT |
|--------------------|------------|------------|----------------|--------------|
| SMALL CONVENTIONAL | 15,600 lbs | 38,900 lbs | 37°/11.3m      | 54,500 lbs   |
| LARGE CONVENTIONAL | 17,500 lbs | 39,250 lbs | 37'8"/11.5m    | 56,750 lbs   |
| CAB OVER           | 19,400 lbs | 36,400 lbs | 35'4"/ 10.76m  | 55,800 lbs   |