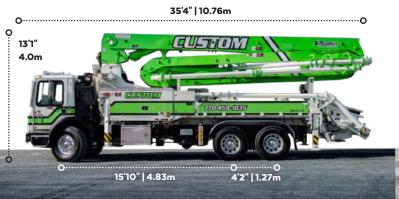

# 33M WEIGHTS/DIMENSIONS

37' | 11.5m

# **CHASSIS**

| MAKE/MODEL         | FRONT AXLE | REAR AXLE  | OVERALL LENGTH | TOTAL WEIGHT |
|--------------------|------------|------------|----------------|--------------|
| SMALL CONVENTIONAL | 15,600 lbs | 38,900 lbs | 37°/11.3m      | 54,500 lbs   |
| LARGE CONVENTIONAL | 17,500 lbs | 39,250 lbs | 37'8"/11.5m    | 56,750 lbs   |
| CAB OVER           | 19,400 lbs | 36,400 lbs | 35'4"/ 10.76m  | 55,800 lbs   |